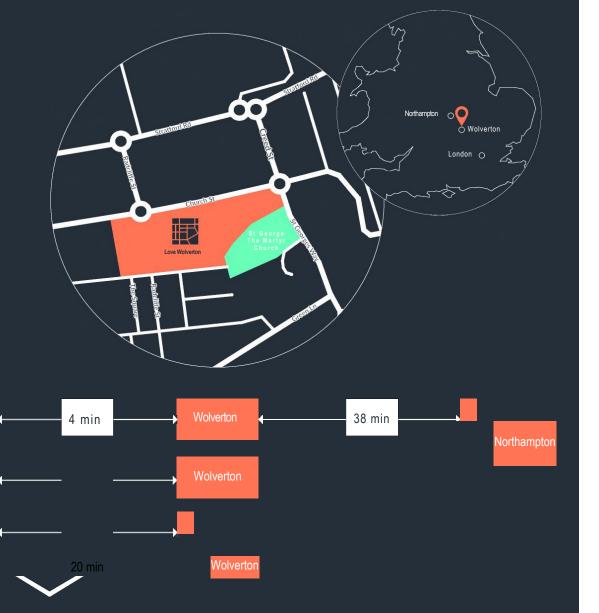

Wolverton is a thriving, independent community located to the north of Central Milton Keynes. As an historic railway town, it has fantastic transport options via Wolverton Train Station and Milton Keynes. It's also conveniently located close to the M1 and the wider motorway network.

45 min

London

Euston

Central

Central

Central Milton