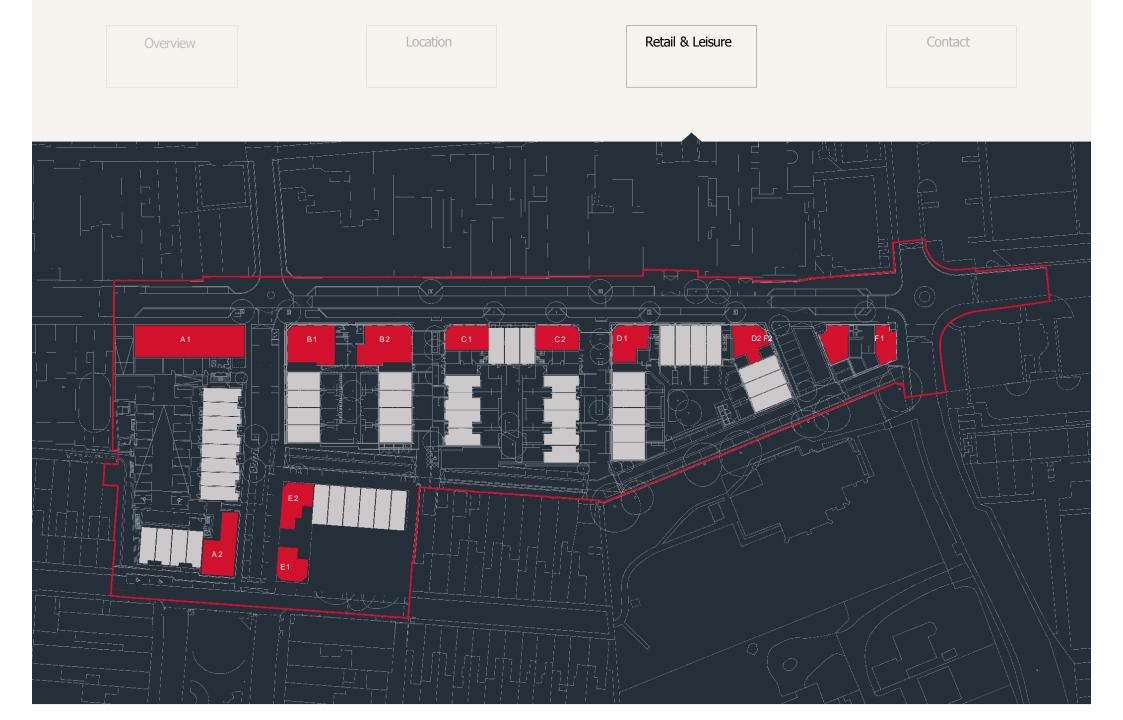

#### Gross Internal Areas\*

| Unit | Sq Ft | Sq M |
|------|-------|------|
| A1   | 3,014 | 280  |
| A2   | 1,184 | 110  |
| B1   | 1,561 | 145  |
| B2   | 1,690 | 157  |
| C1   | 915   | 85   |
| C2   | 915   | 85   |
| D1   | 872   | 81   |
| D2   | 904   | 84   |
| E1   | 980   | 91   |
| E2   | 775   | 72   |
| F1   | 603   | 56   |
| F2   | 703   | 65   |