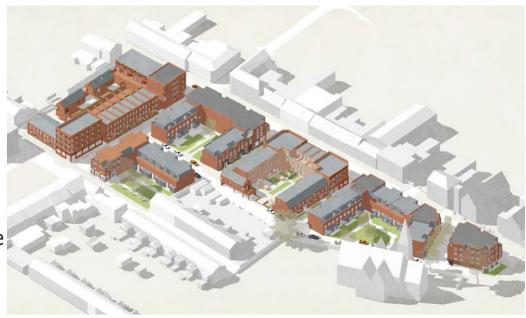

CGI of proposed scheme.

The Retail & Leisure offering is expected be contemporary and engaging with a view to bringing new life to Wolverton's

high street and providing wide regeneration benefits. We want to see craft beer, artisanal bread and coffee roasting amongst others.

CGI of proposed scheme.

Wolverton's dense street grid means that locals are within an easy walk of the town centre, unlike much of Milton Express whereby residents have to rely on private vehicles. Placemaking Craft Regeneration Community