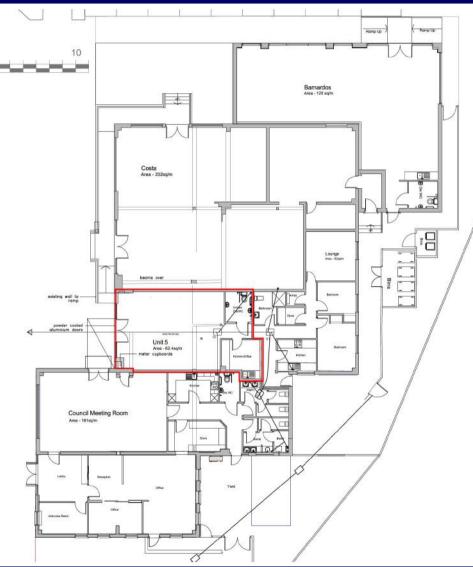

#### Accommodation

• The unit is 672 sq.ft previously fitted out as beauty therapy