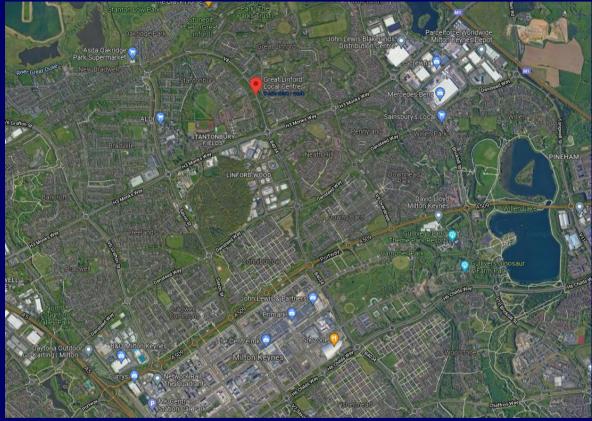

#### Location

Great Linford Local Centre is located in a prime residential area to the north of Milton Keynes. Other local centre occupiers include The Co-operative food, Costa Coffee, Barnados, Post Office, Changes Hair Salon other local businesses.