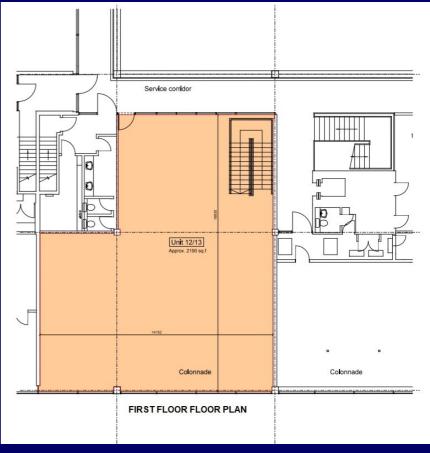

#### **CITY CENTRE PRIME RETAIL UNIT**

Ground floor 1,440 sq ft First floor 2,190 sq.ft

Unit 12/13 is available to let on a new lease.

The unit benefits from being fitted out and has

a ground floor of 1,440 sq.ft and a first floor of 2,190 sq.ft.

#### **Description & Location**

- Location: Prime Central Milton Keynes. Directly opposite Centre:MK.
- **Retail Opportunities:** Until recently this unit traded as Schmidt Kitchens and is now available for general retail or restaurant use.
- Accommodation: The unit is 1,440 sq.ft ground and 2,190 sq.ft on first. A fully compliant lift is installed.
- Usage: Currently class E
- Rent: Quoting rent on application.
- **Terms:** Unit is available to let immediately on a new lease for a term of 10 years. Detailed terms on application to the letting agents.
- Legal Costs: Each party to bear their own legal and professional costs