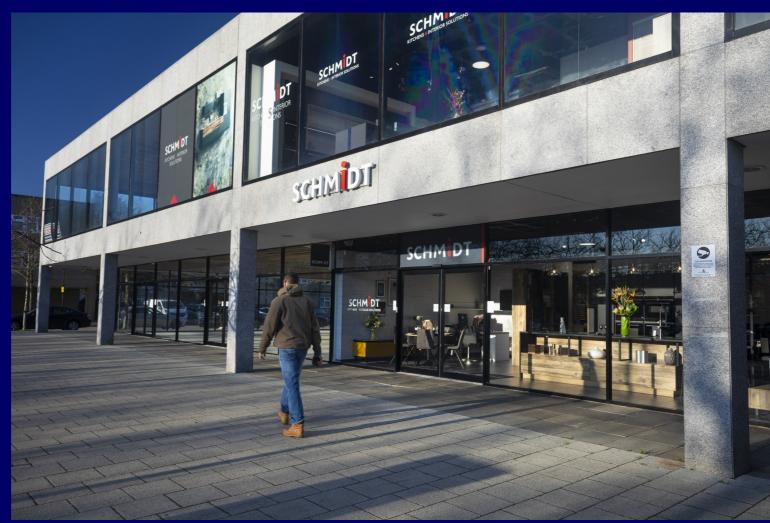

#### **CITY CENTRE PRIME RETAIL UNIT**

Ground floor 1,440 sq ft First floor 2,190 sq.ft

Unit 12/13 is available to let on a new lease.

The unit benefits from being fitted out and has

a ground floor of 1,440 sq.ft and a first floor of 2,190 sq.ft.

#### **Description & Location**

- Location: Prime Central Milton Keynes. Directly opposite Centre:MK.
- **Retail Opportunities:** Until recently this unit traded as Schmidt Kitchens and is now available for general retail or restaurant use.
- Accommodation: The unit is 1,440 sq.ft ground and 2,190 sq.ft on first. A fully compliant lift is installed.
- Usage: Currently class E
- Rent: Quoting rent on application.
- **Terms:** Unit is available to let immediately on a new lease for a term of 10 years. Detailed terms on application to the letting agents.
- Legal Costs: Each party to bear their own legal and professional costs