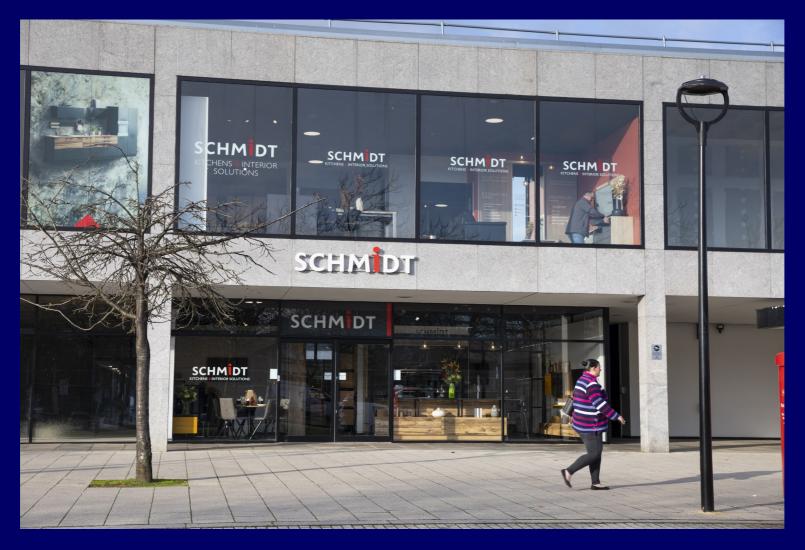

#### **CITY CENTRE PRIME RETAIL UNIT**

Ground floor 1,440 sq ft First floor 2,190 sq.ft

Unit 12/13 is available to let on a new lease.

The unit benefits from being fitted out and has

a ground floor of 1,440 sq.ft and a first floor of 2,190 sq.ft.

#### **Description & Location**

- Location: Prime Central Milton Keynes. Directly opposite Centre:MK.
- **Retail Opportunities:** Until recently this unit traded as Schmidt Kitchens and is now available for general retail or restaurant use.
- Accommodation: The unit is 1,440 sq.ft ground and 2,190 sq.ft on first. A fully compliant lift is installed.
- Usage: Currently class E
- Rent: Quoting rent on application.
- **Terms:** Unit is available to let immediately on a new lease for a term of 10 years. Detailed terms on application to the letting agents.
- Legal Costs: Each party to bear their own legal and professional costs