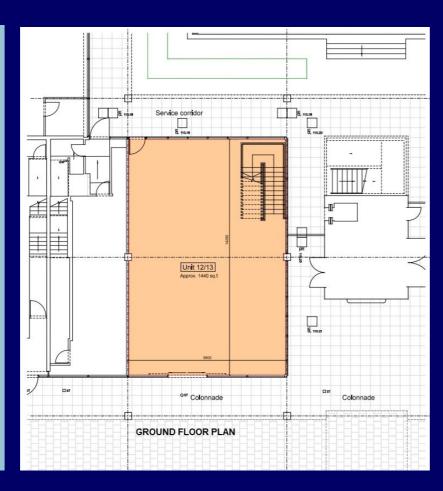

#### **CITY CENTRE PRIME RETAIL UNIT**

Ground floor 1,440 sq ft First floor 2,190 sq.ft

Unit 12/13 is available to let on a new lease.

The unit benefits from being fitted out and has

a ground floor of 1,440 sq.ft and a first floor of 2,190 sq.ft.

#### **Description & Location**

- Location: Prime Central Milton Keynes. Directly opposite Centre:MK.
- **Retail Opportunities:** Until recently this unit traded as Schmidt Kitchens and is now available for general retail or restaurant use.
- Accommodation: The unit is 1,440 sq.ft ground and 2,190 sq.ft on first. A fully compliant lift is installed.
- Usage: Currently class E
- Rent: Quoting rent on application.
- **Terms:** Unit is available to let immediately on a new lease for a term of 10 years. Detailed terms on application to the letting agents.
- Legal Costs: Each party to bear their own legal and professional costs