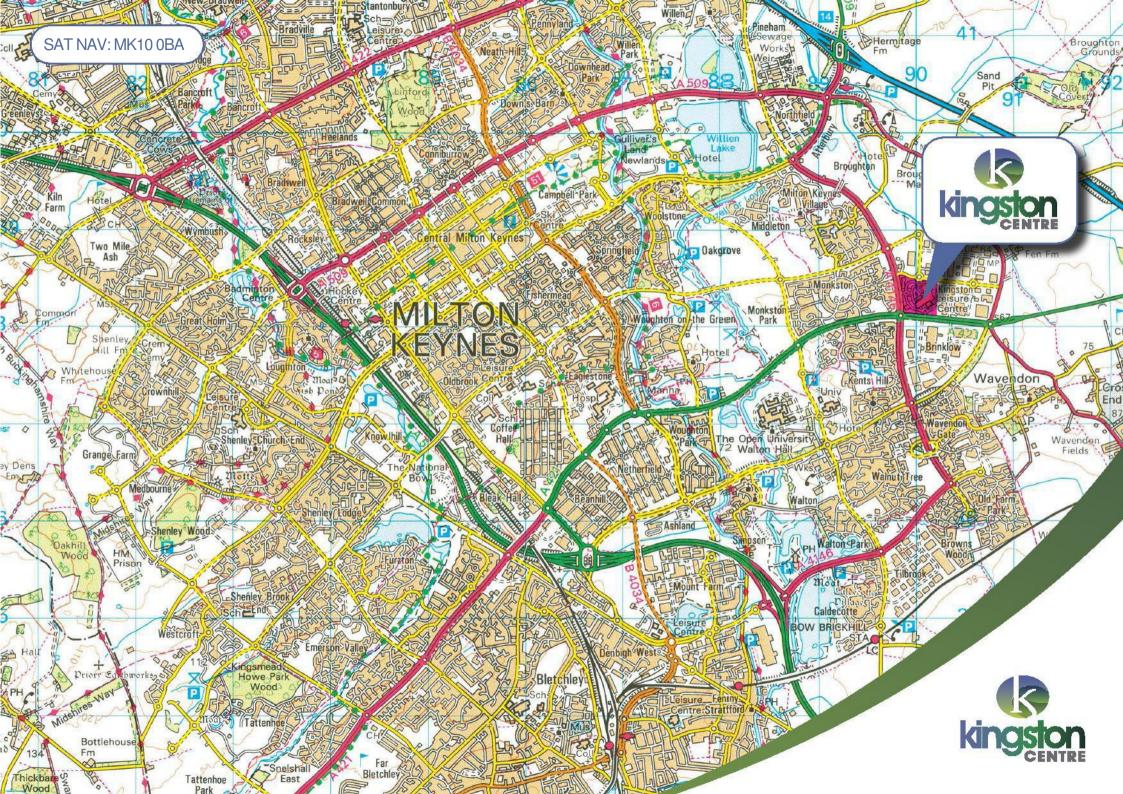

Blacks

LOCATION: Located four miles south east of the town centre at the junction of the A421 Standing Way and the A4146 Tongwell Street.

CLIENT: British Land/Tesco.

SCHEME SIZE: 275,000 sq ft.

OCCUPIERS: Tesco Extra, Boots, Wilko, Clarks, Homesense, Claire's, Starbucks and McDonald's.