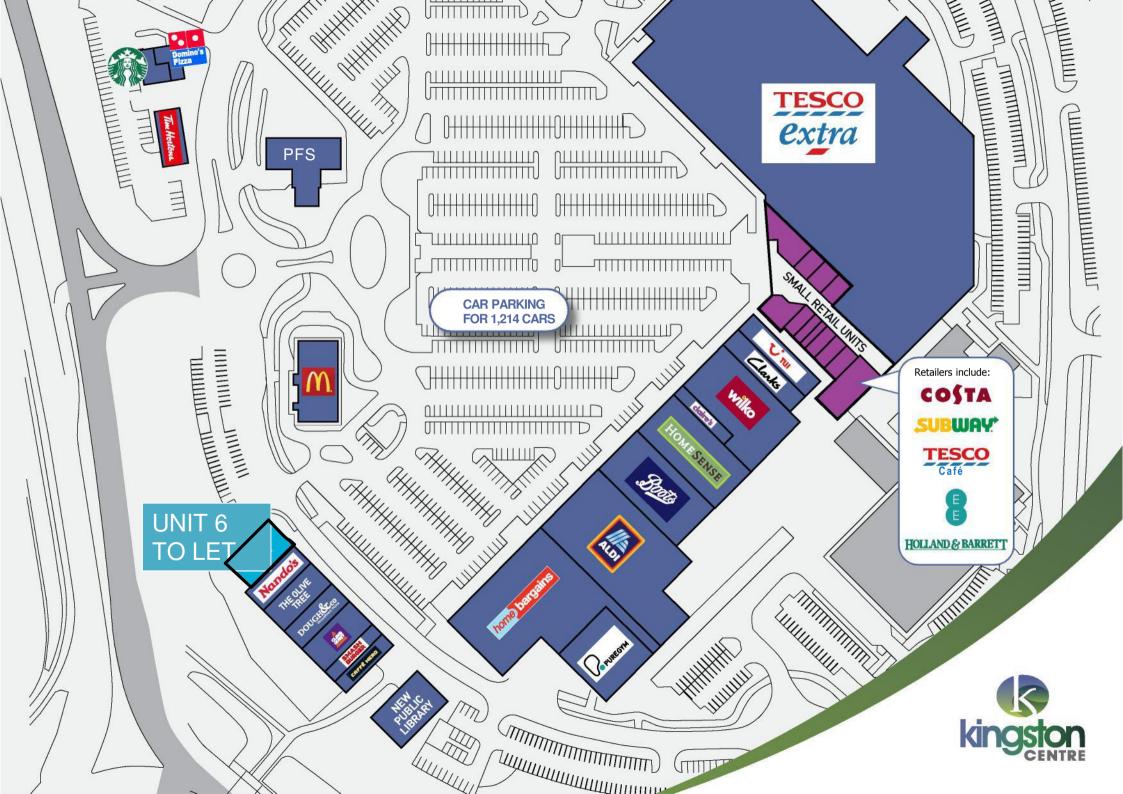

UNIT 6 TO LET GF 3,721 sq ft

BUS

THE

TESCO extra

NEXT SPENCE

BBB McDonald's

mothercare

KINGSTON WALK

PLANNING: Class E Fully Fitted Restaurant

CAR PARKING: 1,214 spaces. Over 100,000 cars per week.

USE: Suit restaurant (fully fitted F&B) retail or leisure

CONTACT:

Richard Allsop MORGAN 02074934455

Patrick Punch 01908 311517 07798 827826