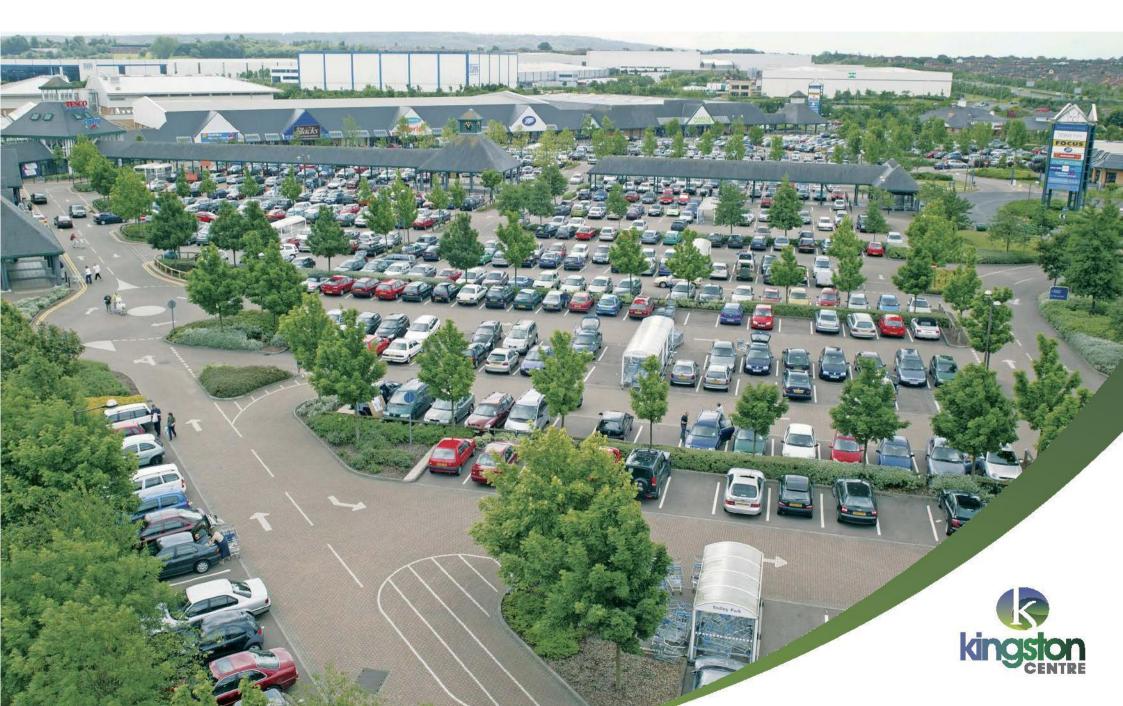

Blacks

LOCATION: Located four miles south east of the town centre at the junction of the A421 Standing Way and the A4146 Tongwell Street.

CLIENT: British Land/Tesco.

SCHEME SIZE: 275,000 sq ft.

OCCUPIERS: Tesco Extra, Boots, Wilko, Clarks, Homesense, Claire's, Starbucks and McDonald's.

PLANNING: Class E Fully Fitted Restaurant

CAR PARKING: 1,214 spaces. Over 100,000 cars per week.

USE: Suit restaurant (fully fitted F&B) retail or leisure

CONTACT:

Richard Allsop MORGAN 02074934455

Patrick Punch 01908 311517 07798 827826