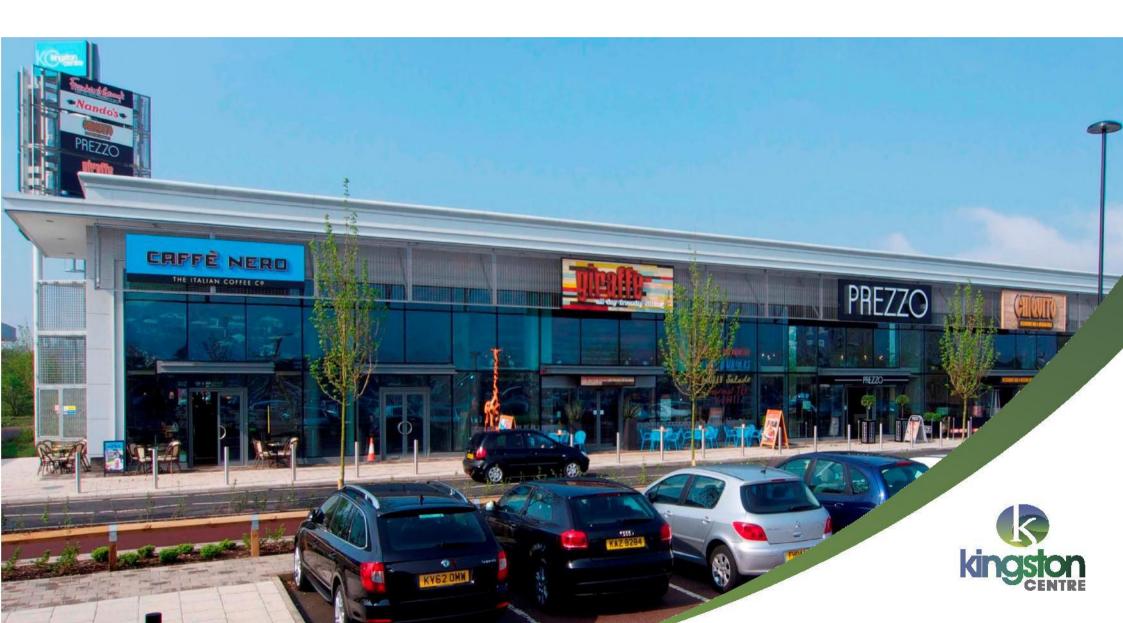

UNIT 6 TO LET GF 3,721 sq ft







BUS

THE

TESCO extra

NEXT SPENCE

BBB McDonald's

mothercare

KINGSTON WALK

Blacks









LOCATION: Located four miles south east of the town centre at the junction of the A421 Standing Way and the A4146 Tongwell Street.

CLIENT: British Land/Tesco.

SCHEME SIZE: 275,000 sq ft.

OCCUPIERS: Tesco Extra, Boots, Wilko, Clarks, Homesense, Claire's, Starbucks and McDonald's.

PLANNING: Class E Fully Fitted Restaurant

CAR PARKING: 1,214 spaces. Over 100,000 cars per week.

USE: Suit restaurant (fully fitted F&B) retail or leisure

CONTACT:

Richard Allsop MORGAN 02074934455



Patrick Punch 01908 311517 07798 827826



Designed and produced by THE COOLEVANCOMPLETELY roup.com CR3012 Ref: 700037 May 2022