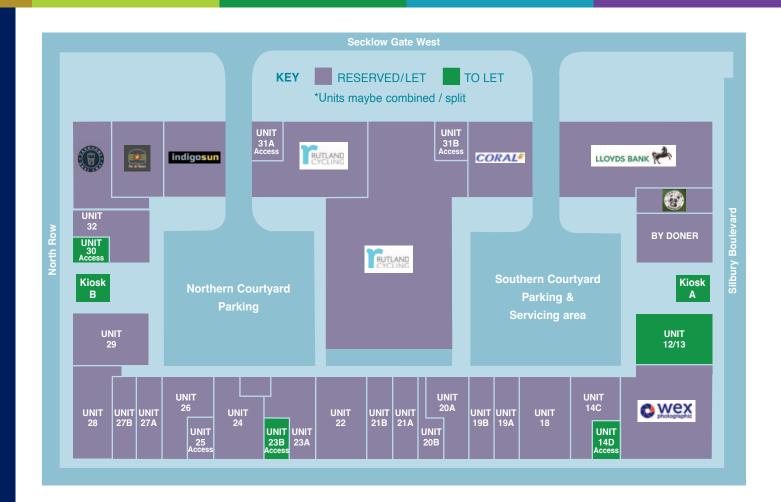

## Ground Floor Plan

| UNITS<br>A1, A2 | 6<br>2, A3, A4 USE            | GF sq ft<br>GIA | FF sq ft<br>GIA |
|-----------------|-------------------------------|-----------------|-----------------|
| 1A              | TDC                           | 1,430           | -               |
| 1B              | FAT TWINS                     | 1,440           | -               |
| 2               | INDIGO SUN                    | 1,800           | -               |
| 3               | RUTLAND CYCLES                | 2,860           | -               |
| 4               | RUTLAND CYCLES                | 10,000          | 2,000           |
| 5               | CORAL                         | 1,770           | -               |
| 7-9             | LLOYDS BANK                   | 4,000           | 5,100           |
| 10              | NOODLEX                       | 710             | -               |
| 11              | BY DONER                      | 1,450           | 3,550           |
| 12/13           | TO LET                        | 1,440           | 2,190           |
| 14A/B           | WEX PHOTOGRAPHIC              | 2,910           | -               |
| 14C             | CAKEINN                       | 1,110           | -               |
| 14D             | TO LET                        | 310             | 5,090           |
| 18              | PEPE'S PIRI PIRI              | 1,450           | 1,710           |
| 19A             | CAPRINOS                      | 710             | 850             |
| 19B             | CAPRINOS                      | 710             | 850             |
| 20A             | WONDERFUL NAILS               | 990             | 1,700           |
| 20B             | SQUIRES BARBERS               | 440             | -               |
| 21A             | HUIKANG HEALTHCARE            | 710             | -               |
| 21B             | SQUIRES BARBERS               | 710             | -               |
| 22              | UNIVERSAL FOODS               | 1,450           | -               |
| 23A             | AHEED FOOD CENTRE             | 1,075           | -               |
| 23B             | TO LET                        | 290             | 5,115           |
| 24              | URBAN DHABA                   | 1,280           | 1,700           |
| 25              | RACEWARS                      | 310             | 7,285           |
| 26              | RASHAN PANI                   | 1,090           | -               |
| 27A             | NUYAN CLOTHING                | 710             | -               |
| 27B             | MOSHI                         | 710             | -               |
| 28              | MOSHI                         | 1,310           | -               |
| 29              | MK PEWEX                      | 1,420           | -               |
| 30*             | TO LET                        | -               | 7,290           |
| 31A             | F45 FITNESS                   | 400             | 5,140           |
| 31B*            | NATIONAL FILM & SCI FI MUSEUM | 390             | 7,810           |
| 31C*            | NATIONAL FILM & SCI FI MUSEUM | -               | 3,500           |
| 32              | SARVA LAKSMI                  | 1,100           | -               |
| Kiosk A TO LET  |                               | 250             | -               |
| Kiosk B TO LET  |                               | 250             | -               |

## First Floor Plan

| UNITS<br>A1, A2 | 2, A3, A4 USE                 | GF sq ft<br>GIA | FF sq ft<br>GIA |
|-----------------|-------------------------------|-----------------|-----------------|
| 1A              | TDC                           | 1,430           | -               |
| 1B              | FAT TWINS                     | 1,440           | -               |
| 2               | INDIGO SUN                    | 1,800           | -               |
| 3               | RUTLAND CYCLES                | 2,860           | -               |
| 4               | RUTLAND CYCLES                | 10,000          | 2,000           |
| 5               | CORAL                         | 1,770           | -               |
| 7-9             | LLOYDS BANK                   | 4,000           | 5,100           |
| 10              | NOODLEX                       | 710             | -               |
| 11              | BY DONER                      | 1,450           | 3,550           |
| 12/13           | TO LET                        | 1,440           | 2,190           |
| 14A/B           | WEX PHOTOGRAPHIC              | 2,910           | -               |
| 14C             | CAKEINN                       | 1,110           | -               |
| 14D             | TO LET                        | 310             | 5,090           |
| 18              | PEPE'S PIRI PIRI              | 1,450           | 1,710           |
| 19A             | CAPRINOS                      | 710             | 850             |
| 19B             | CAPRINOS                      | 710             | 850             |
| 20A             | WONDERFUL NAILS               | 990             | 1,700           |
| 20B             | SQUIRES BARBERS               | 440             | -               |
| 21A             | HUIKANG HEALTHCARE            | 710             | -               |
| 21B             | SQUIRES BARBERS               | 710             | -               |
| 22              | UNIVERSAL FOODS               | 1,450           | -               |
| 23A             | AHEED FOOD CENTRE             | 1,075           | -               |
| 23B             | TO LET                        | 290             | 5,115           |
| 24              | URBAN DHABA                   | 1,280           | 1,700           |
| 25              | RACEWARS                      | 310             | 7,285           |
| 26              | RASHAN PANI                   | 1,090           | -               |
| 27A             | NUYAN CLOTHING                | 710             | -               |
| 27B             | MOSHI                         | 710             | -               |
| 28              | MOSHI                         | 1,310           | -               |
| 29              | MK PEWEX                      | 1,420           | -               |
| 30*             | TO LET                        | -               | 7,290           |
| 31A             | F45 FITNESS                   | 400             | 5,140           |
| 31B*            | NATIONAL FILM & SCI FI MUSEUM | 390             | 7,810           |
| 31C*            | NATIONAL FILM & SCI FI MUSEUM | -               | 3,500           |
| 32              | SARVA LAKSMI                  | 1,100           | -               |
| Kiosk A TO LET  |                               | 250             | -               |
| Kiosk B TO LET  |                               | 250             | -               |