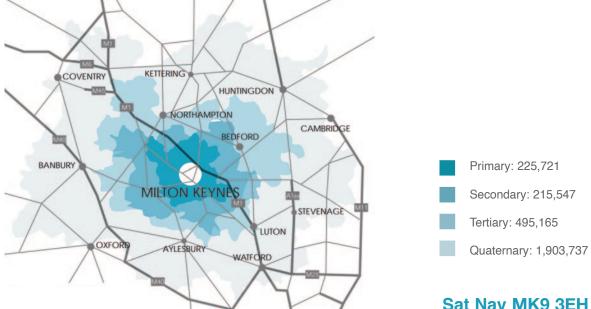

#### Location

- The UK's fastest growing city
- 2.8m catchment
- One of the UK's top 5 wealthiest districts
- 65% of city centre shoppers ABC1
- Over 40,000 daily commuters and 130,000 local workers
- 30 million visitors per year
- 1.75m sq ft retail space including a top 10 regional shopping centre at thecentre:mk
- Nearby traders include: Marks & Spencer, John Lewis, Primark, Next
- Over a thousand spaces close to Lloyds Court and much of this just 50p an hour