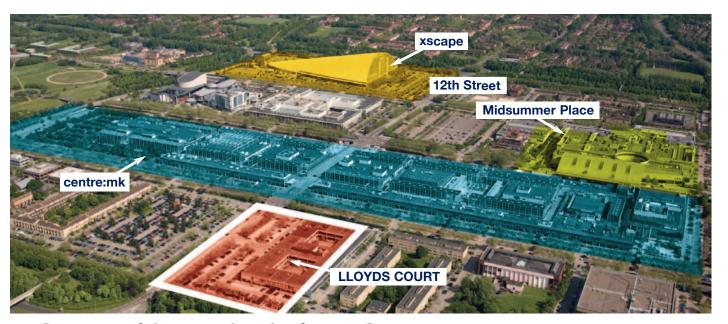

### Description

Lloyds Court is located at the heart of Milton Keynes' central shopping district, directly across the road from thecentre:mk, and offers a rare opportunity to secure quality modern retail space in the city centre.

#### Situation

A 2.55 acres site at the busy junction of Silbury Boulevard and Secklow Gate within the city centre's 'Shopping Area'.

Ideal location directly adjacent to thecentre:mk which is anchored by John Lewis, Primark, Next and Marks & Spencer.