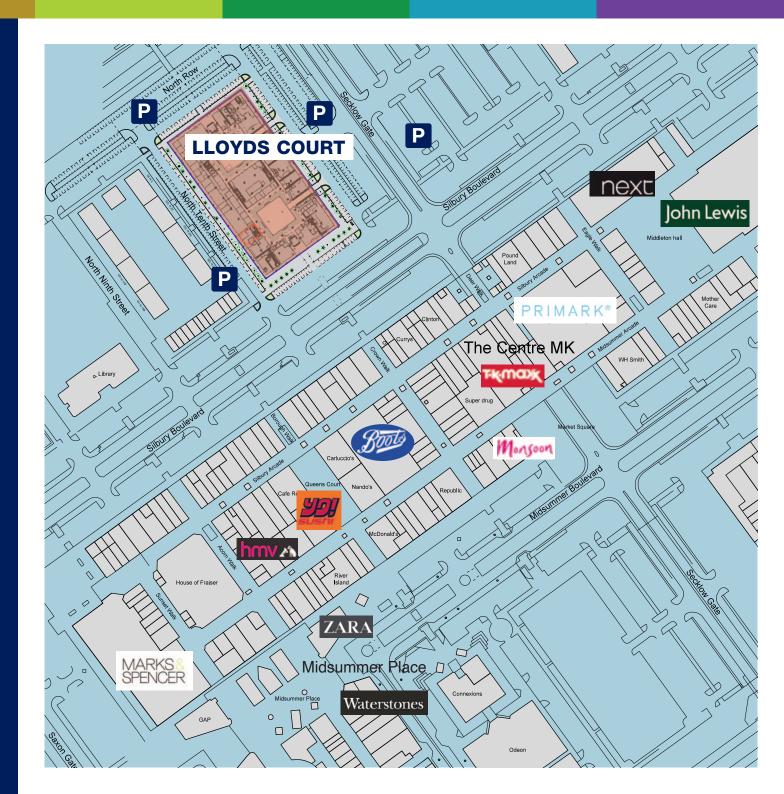

#### Situation

A 2.55 acres site at the busy junction of Silbury Boulevard and Secklow Gate within the city centre's 'Shopping Area'.

Ideal location directly adjacent to thecentre:mk which is anchored by John Lewis, Primark, Next and Marks & Spencer.

#### Location

- The UK's fastest growing city
- 2.8m catchment
- One of the UK's top 5 wealthiest districts
- 65% of city centre shoppers ABC1
- Over 40,000 daily commuters and 130,000 local workers
- 30 million visitors per year
- 1.75m sq ft retail space including a top 10 regional shopping centre at thecentre:mk
- Nearby traders include: Marks & Spencer, John Lewis, Primark, Next
- Over a thousand spaces close to Lloyds Court and much of this just 50p an hour