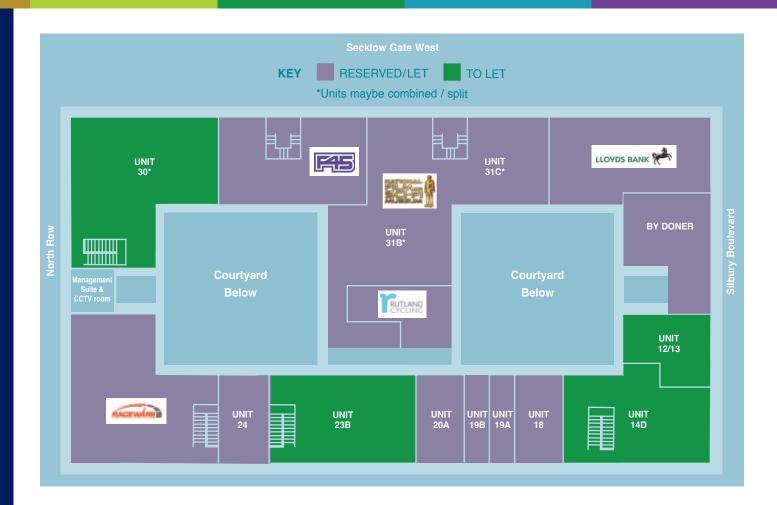

## Ground Floor Plan

| UNITS<br>A1, A2 | 6<br>2, A3, A4 USE            | GF sq ft<br>GIA | FF sq ft<br>GIA |
|-----------------|-------------------------------|-----------------|-----------------|
| 1A              | TDC                           | 1,430           | -               |
| 1B              | FAT TWINS                     | 1,440           | -               |
| 2               | INDIGO SUN                    | 1,800           | -               |
| 3               | RUTLAND CYCLES                | 2,860           | -               |
| 4               | RUTLAND CYCLES                | 10,000          | 2,000           |
| 5               | CORAL                         | 1,770           | -               |
| 7-9             | LLOYDS BANK                   | 4,000           | 5,100           |
| 10              | NOODLEX                       | 710             | -               |
| 11              | BY DONER                      | 1,450           | 3,550           |
| 12/13           | TO LET                        | 1,440           | 2,190           |
| 14A/B           | WEX PHOTOGRAPHIC              | 2,910           | -               |
| 14C             | CAKEINN                       | 1,110           | -               |
| 14D             | TO LET                        | 310             | 5,090           |
| 18              | PEPE'S PIRI PIRI              | 1,450           | 1,710           |
| 19A             | CAPRINOS                      | 710             | 850             |
| 19B             | CAPRINOS                      | 710             | 850             |
| 20A             | WONDERFUL NAILS               | 990             | 1,700           |
| 20B             | SQUIRES BARBERS               | 440             | -               |
| 21A             | HUIKANG HEALTHCARE            | 710             | -               |
| 21B             | SQUIRES BARBERS               | 710             | -               |
| 22              | UNIVERSAL FOODS               | 1,450           | -               |
| 23A             | AHEED FOOD CENTRE             | 1,075           | -               |
| 23B             | TO LET                        | 290             | 5,115           |
| 24              | URBAN DHABA                   | 1,280           | 1,700           |
| 25              | RACEWARS                      | 310             | 7,285           |
| 26              | RASHAN PANI                   | 1,090           | -               |
| 27A             | NUYAN CLOTHING                | 710             | -               |
| 27B             | MOSHI                         | 710             | -               |
| 28              | MOSHI                         | 1,310           | -               |
| 29              | MK PEWEX                      | 1,420           | -               |
| 30*             | TO LET                        | -               | 7,290           |
| 31A             | F45 FITNESS                   | 400             | 5,140           |
| 31B*            | NATIONAL FILM & SCI FI MUSEUM | 390             | 7,810           |
| 31C*            | NATIONAL FILM & SCI FI MUSEUM | -               | 3,500           |
| 32              | SARVA LAKSMI                  | 1,100           | -               |
| Kiosk A TO LET  |                               | 250             | -               |
| Kiosk B TO LET  |                               | 250             | -               |

## First Floor Plan

| UNITS<br>A1, A2 | 2, A3, A4 USE                 | GF sq ft<br>GIA | FF sq ft<br>GIA |
|-----------------|-------------------------------|-----------------|-----------------|
| 1A              | TDC                           | 1,430           | -               |
| 1B              | FAT TWINS                     | 1,440           | -               |
| 2               | INDIGO SUN                    | 1,800           | -               |
| 3               | RUTLAND CYCLES                | 2,860           | -               |
| 4               | RUTLAND CYCLES                | 10,000          | 2,000           |
| 5               | CORAL                         | 1,770           | -               |
| 7-9             | LLOYDS BANK                   | 4,000           | 5,100           |
| 10              | NOODLEX                       | 710             | -               |
| 11              | BY DONER                      | 1,450           | 3,550           |
| 12/13           | TO LET                        | 1,440           | 2,190           |
| 14A/B           | WEX PHOTOGRAPHIC              | 2,910           | -               |
| 14C             | CAKEINN                       | 1,110           | -               |
| 14D             | TO LET                        | 310             | 5,090           |
| 18              | PEPE'S PIRI PIRI              | 1,450           | 1,710           |
| 19A             | CAPRINOS                      | 710             | 850             |
| 19B             | CAPRINOS                      | 710             | 850             |
| 20A             | WONDERFUL NAILS               | 990             | 1,700           |
| 20B             | SQUIRES BARBERS               | 440             | -               |
| 21A             | HUIKANG HEALTHCARE            | 710             | -               |
| 21B             | SQUIRES BARBERS               | 710             | -               |
| 22              | UNIVERSAL FOODS               | 1,450           | -               |
| 23A             | AHEED FOOD CENTRE             | 1,075           | -               |
| 23B             | TO LET                        | 290             | 5,115           |
| 24              | URBAN DHABA                   | 1,280           | 1,700           |
| 25              | RACEWARS                      | 310             | 7,285           |
| 26              | RASHAN PANI                   | 1,090           | -               |
| 27A             | NUYAN CLOTHING                | 710             | -               |
| 27B             | MOSHI                         | 710             | -               |
| 28              | MOSHI                         | 1,310           | -               |
| 29              | MK PEWEX                      | 1,420           | -               |
| 30*             | TO LET                        | -               | 7,290           |
| 31A             | F45 FITNESS                   | 400             | 5,140           |
| 31B*            | NATIONAL FILM & SCI FI MUSEUM | 390             | 7,810           |
| 31C*            | NATIONAL FILM & SCI FI MUSEUM | -               | 3,500           |
| 32              | SARVA LAKSMI                  | 1,100           | -               |
| Kiosk A TO LET  |                               | 250             | -               |
| Kiosk B TO LET  |                               | 250             | -               |