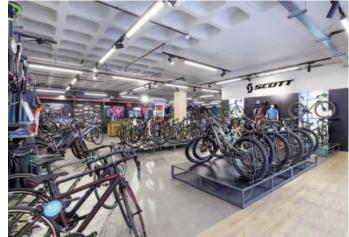

# CENTRAL MILTON KEYNES MK9 3EH LLOYDS COURT

PRIME LOCATION 120,000 SQ.FT MIXED USE SCHEME

**NOW 90% LET** 

**RUTLAND CYCLING** 14,000 SQ.FT

**F45** 5,500 SQ.FT

NATIONAL FILM & SCI-FI MUSEUM 15,000 SQ.FT

WEX PHOTOGRAPHY 3,000 SQ.FT

## Ground Floor Plan

| UNITS<br>A1, A2 | 6<br>2, A3, A4 USE            | GF sq ft<br>GIA | FF sq ft<br>GIA |
|-----------------|-------------------------------|-----------------|-----------------|
| 1A              | TDC                           | 1,430           | -               |
| 1B              | FAT TWINS                     | 1,440           | -               |
| 2               | INDIGO SUN                    | 1,800           | -               |
| 3               | RUTLAND CYCLES                | 2,860           | -               |
| 4               | RUTLAND CYCLES                | 10,000          | 2,000           |
| 5               | CORAL                         | 1,770           | -               |
| 7-9             | LLOYDS BANK                   | 4,000           | 5,100           |
| 10              | NOODLEX                       | 710             | -               |
| 11              | BY DONER                      | 1,450           | 3,550           |
| 12/13           | TO LET                        | 1,440           | 2,190           |
| 14A/B           | WEX PHOTOGRAPHIC              | 2,910           | -               |
| 14C             | CAKEINN                       | 1,110           | -               |
| 14D             | TO LET                        | 310             | 5,090           |
| 18              | PEPE'S PIRI PIRI              | 1,450           | 1,710           |
| 19A             | CAPRINOS                      | 710             | 850             |
| 19B             | CAPRINOS                      | 710             | 850             |
| 20A             | WONDERFUL NAILS               | 990             | 1,700           |
| 20B             | SQUIRES BARBERS               | 440             | -               |
| 21A             | HUIKANG HEALTHCARE            | 710             | -               |
| 21B             | SQUIRES BARBERS               | 710             | -               |
| 22              | UNIVERSAL FOODS               | 1,450           | -               |
| 23A             | AHEED FOOD CENTRE             | 1,075           | -               |
| 23B             | TO LET                        | 290             | 5,115           |
| 24              | URBAN DHABA                   | 1,280           | 1,700           |
| 25              | RACEWARS                      | 310             | 7,285           |
| 26              | RASHAN PANI                   | 1,090           | -               |
| 27A             | NUYAN CLOTHING                | 710             | -               |
| 27B             | MOSHI                         | 710             | -               |
| 28              | MOSHI                         | 1,310           | -               |
| 29              | MK PEWEX                      | 1,420           | -               |
| 30*             | TO LET                        | -               | 7,290           |
| 31A             | F45 FITNESS                   | 400             | 5,140           |
| 31B*            | NATIONAL FILM & SCI FI MUSEUM | 390             | 7,810           |
| 31C*            | NATIONAL FILM & SCI FI MUSEUM | -               | 3,500           |
| 32              | SARVA LAKSMI                  | 1,100           | -               |
| Kiosk A TO LET  |                               | 250             | -               |
| Kiosk B TO LET  |                               | 250             | -               |

## First Floor Plan

| UNITS<br>A1, A2 | 2, A3, A4 USE                 | GF sq ft<br>GIA | FF sq ft<br>GIA |
|-----------------|-------------------------------|-----------------|-----------------|
| 1A              | TDC                           | 1,430           | -               |
| 1B              | FAT TWINS                     | 1,440           | -               |
| 2               | INDIGO SUN                    | 1,800           | -               |
| 3               | RUTLAND CYCLES                | 2,860           | -               |
| 4               | RUTLAND CYCLES                | 10,000          | 2,000           |
| 5               | CORAL                         | 1,770           | -               |
| 7-9             | LLOYDS BANK                   | 4,000           | 5,100           |
| 10              | NOODLEX                       | 710             | -               |
| 11              | BY DONER                      | 1,450           | 3,550           |
| 12/13           | TO LET                        | 1,440           | 2,190           |
| 14A/B           | WEX PHOTOGRAPHIC              | 2,910           | -               |
| 14C             | CAKEINN                       | 1,110           | -               |
| 14D             | TO LET                        | 310             | 5,090           |
| 18              | PEPE'S PIRI PIRI              | 1,450           | 1,710           |
| 19A             | CAPRINOS                      | 710             | 850             |
| 19B             | CAPRINOS                      | 710             | 850             |
| 20A             | WONDERFUL NAILS               | 990             | 1,700           |
| 20B             | SQUIRES BARBERS               | 440             | -               |
| 21A             | HUIKANG HEALTHCARE            | 710             | -               |
| 21B             | SQUIRES BARBERS               | 710             | -               |
| 22              | UNIVERSAL FOODS               | 1,450           | -               |
| 23A             | AHEED FOOD CENTRE             | 1,075           | -               |
| 23B             | TO LET                        | 290             | 5,115           |
| 24              | URBAN DHABA                   | 1,280           | 1,700           |
| 25              | RACEWARS                      | 310             | 7,285           |
| 26              | RASHAN PANI                   | 1,090           | -               |
| 27A             | NUYAN CLOTHING                | 710             | -               |
| 27B             | MOSHI                         | 710             | -               |
| 28              | MOSHI                         | 1,310           | -               |
| 29              | MK PEWEX                      | 1,420           | -               |
| 30*             | TO LET                        | -               | 7,290           |
| 31A             | F45 FITNESS                   | 400             | 5,140           |
| 31B*            | NATIONAL FILM & SCI FI MUSEUM | 390             | 7,810           |
| 31C*            | NATIONAL FILM & SCI FI MUSEUM | -               | 3,500           |
| 32              | SARVA LAKSMI                  | 1,100           | -               |
| Kiosk A TO LET  |                               | 250             | -               |
| Kiosk B TO LET  |                               | 250             | -               |