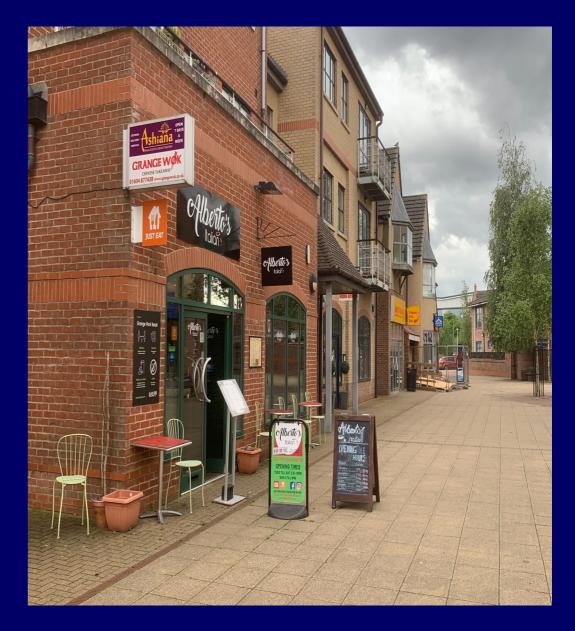

### Location

The Kiosk unit is located on Saxon Avenue, Grange Park, Northampton, near the A24 and the local Primary School which has over 400 pupils Located near the dual carriageway out of Northampton, near junction 15 of the M1.

#### Description

Size of the unit will be 243 sq ft. Grange Park is anchored by a Co-Op and has many other local businesses including nursery, estate agents, beauty, dry cleaner, café and takeaways. There is also a local community centre nearby.