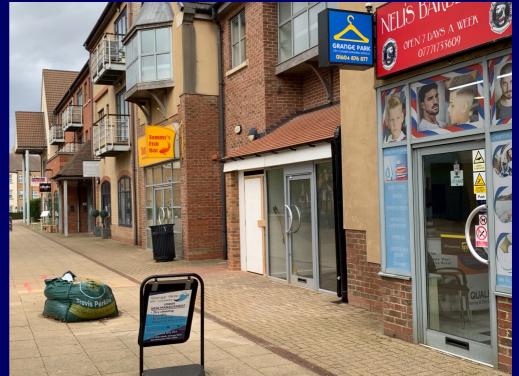

### Location

The Kiosk unit is located on Saxon Avenue, Grange Park, Northampton, near the A24 and the local Primary School which has over 400 pupils Located near the dual carriageway out of Northampton, near junction 15 of the M1.

#### Description

Size of the unit will be 243 sq ft. Grange Park is anchored by a Co-Op and has many other local businesses including nursery, estate agents, beauty, dry cleaner, café and takeaways. There is also a local community centre nearby.