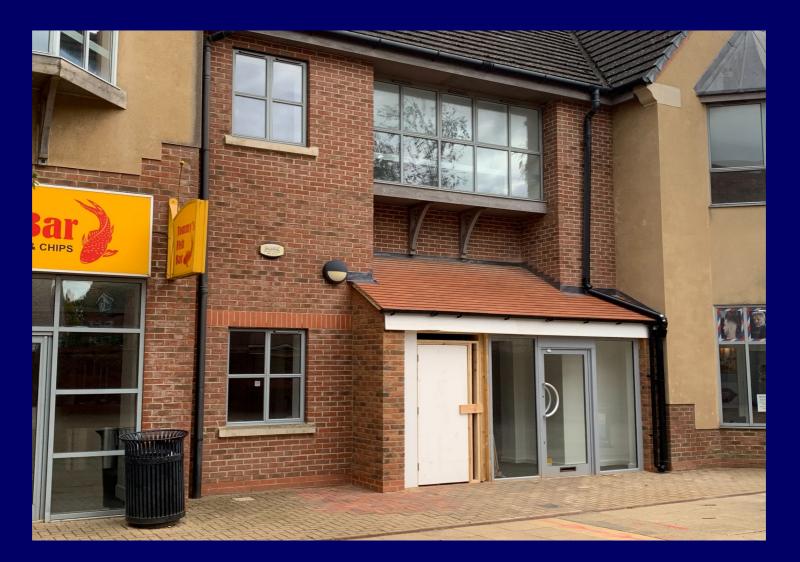

### Location

The Kiosk unit is located on Saxon Avenue, Grange Park, Northampton, near the A24 and the local Primary School which has over 400 pupils Located near the dual carriageway out of Northampton, near junction 15 of the M1.

#### Description

Size of the unit will be 243 sq ft. Grange Park is anchored by a Co-Op and has many other local businesses including nursery, estate agents, beauty, dry cleaner, café and takeaways. There is also a local community centre nearby.