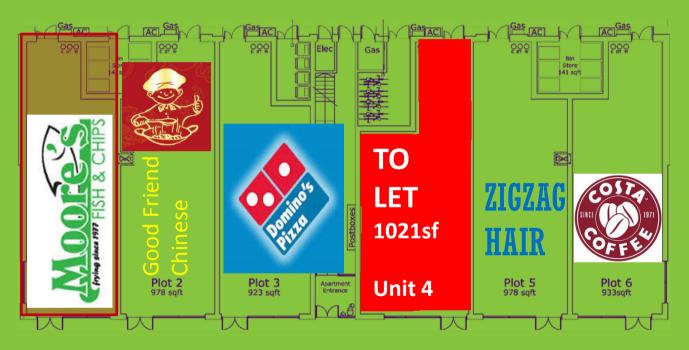

# LAST REMAINING UNIT 1,021 SQ FT TO LET

NEWTON LEYS DISTRICT CENTRE

MILTON KEYNES MK3 5SD

| Building | Unit No. | Size Sq ft | Size Sq m |
|----------|----------|------------|-----------|
| Plot 1   |          | 933        | 86.1      |
| Plot 2   | 2        | 978        | 90.8      |
| Plot 3   | 3        | 923        | 85.1      |
| Plot 4   | 4        | 1021       | 94.8      |
| Plot 5   | 5        | 978        | 90.8      |
| Plot 6   | 6        | 933        | 86.1      |