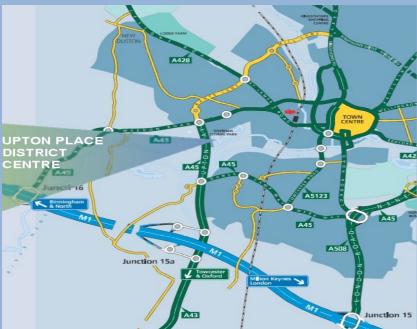

- Phase 2 comprising units 8-11 ready mid 2023
- All units provided with high quality shop front by developer
- Ample private customer parking to front of units
- Units 1 to 8 all serviced via rear loading lay-by. Units 9 10 and 11 front door servicing only.
- Traffic Flow Past Front of Site 24,019 vehicle per day (vpd) (Source Dept of Transport Traffic Counts 2016)
- Tenants include Domino's, Indigo Sun, Fish and Chips plus award winning Tapas Restaurant