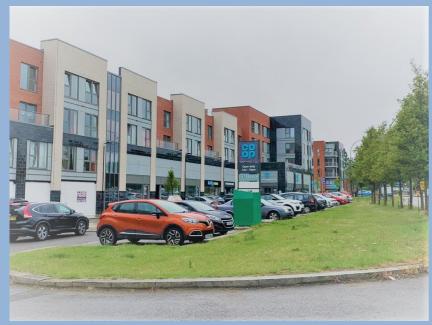

PHASE 2 - units 8 9 10 and 11 ready mid2023

**PARKING** - approximately 50 parking spaces in front of the retail units in a double row.

**SPECIFICATION** - units provided to standard developer shell specification to include shop front and services.