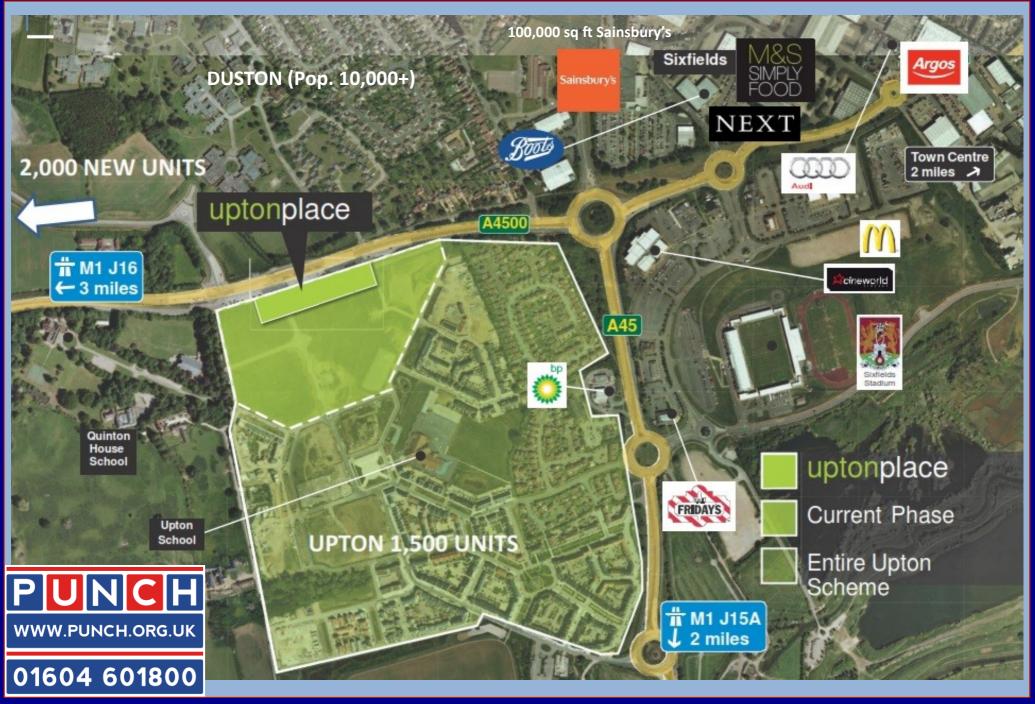

- Phase 2 comprising units 8-11 ready mid 2023
- All units provided with high quality shop front by developer
- Ample private customer parking to front of units
- Units 1 to 8 all serviced via rear loading lay-by. Units 9 10 and 11 front door servicing only.
- Traffic Flow Past Front of Site 24,019 vehicle per day (vpd) (Source Dept of Transport Traffic Counts 2016)
- Tenants include Domino's, Indigo Sun, Fish and Chips plus award winning Tapas Restaurant

PHASE 2 - units 8 9 10 and 11 ready mid2023

**PARKING** - approximately 50 parking spaces in front of the retail units in a double row.

**SPECIFICATION** - units provided to standard developer shell specification to include shop front and services.