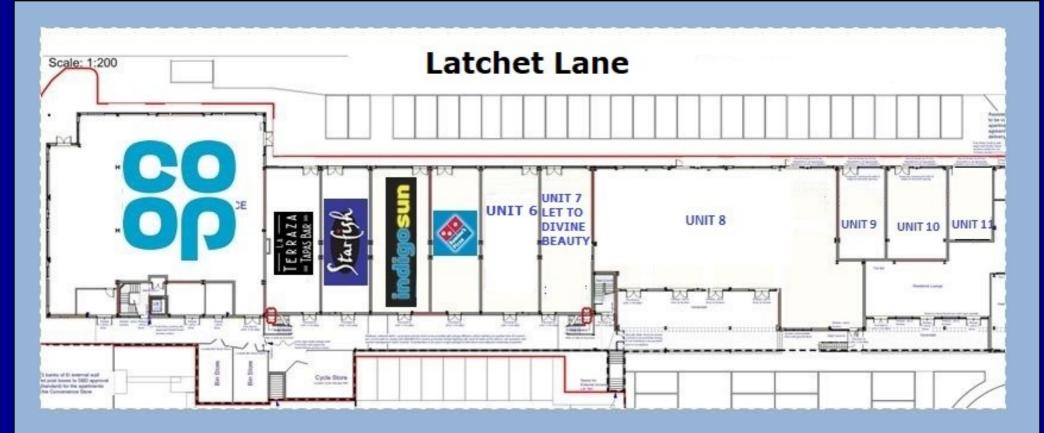

## **RETAIL UNITS UPTON DISTRICT CENTRE NORTHAMPTON NN5 4GG**

UNIT 1 CO-OP

**UNITS 2-5 & 7 LET** 

UNIT 6 1,135 sq ft

UNIT 8 4,650 sq ft

**UNIT 9** 581 sq ft

UNIT 10 743 sq ft

UNIT 11 451 sq ft