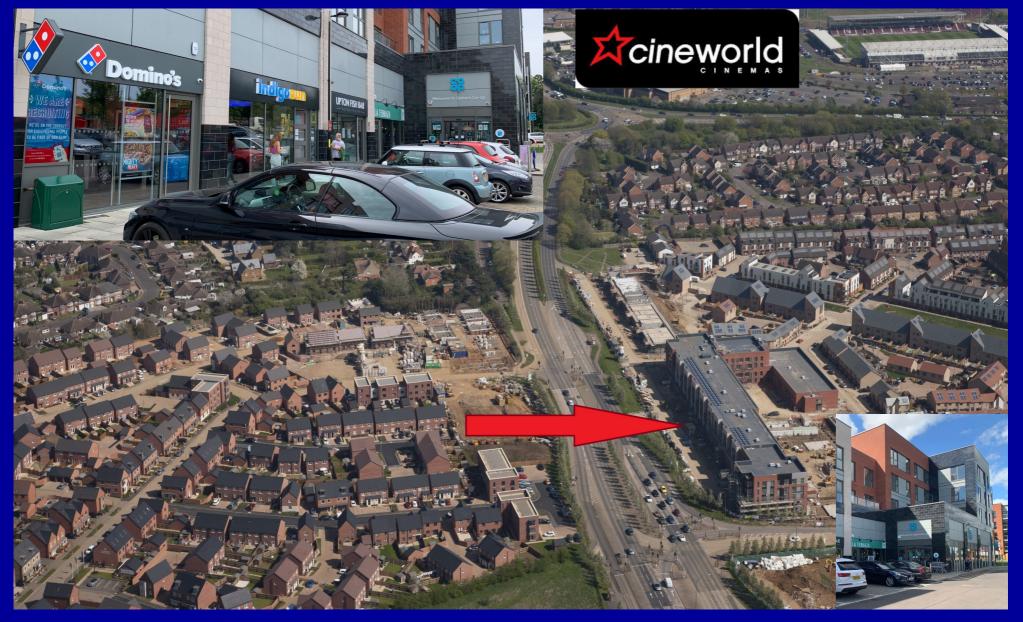

- Phase 2 comprising units 8-11 ready mid 2023
- All units provided with high quality shop front by developer
- Ample private customer parking to front of units
- Units 1 to 8 all serviced via rear loading lay-by. Units 9 10 and 11 front door servicing only.
- Traffic Flow Past Front of Site 24,019 vehicle per day (vpd) (Source Dept of Transport Traffic Counts 2016)
- Tenants include Domino's, Indigo Sun, Fish and Chips plus award winning Tapas Restaurant

#### **RETAIL UNITS UPTON DISTRICT CENTRE NORTHAMPTON NN5 4GG**

UNIT 8 - 4,650 sq ft with frontage to the access road (Latchet Lane) which itself runs parallel to the A4500/A45 dual carriageway (Weedon Road).