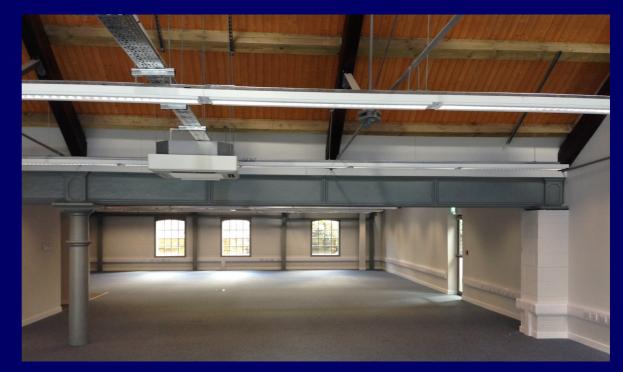

#### Accommodation: the unit is on the

upper ground floor fully fitted with glazed frontages and vaulted ceiling, high quality WC's, kitchen area, storage cupboards, Air Con, perimeter trunking, lighting and carpets already fitted. Ready for immediate possession, with 15 allocated parking spaces. The approximate floor area is 6,500 sq ft