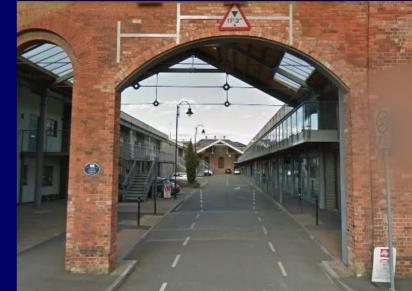

#### Location: Constructed in 1845 as loco-

motive workshops for the design, production and maintenance of railway locomotives. The buildings retain the workshop's original steel girders, gables and original features. Tenants include the award winning Ole Tapas Bar and MK Biergarten (Micropub) There are various other office based business's within the building including TFA Advertising agency. This is a high quality 350 unit residential area with offices, retail and is very close to all the amenities of Wolverton including the railway station.