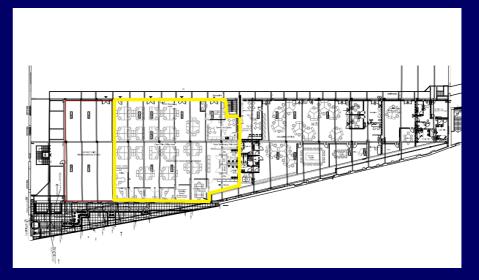

#### Accommodation: the unit is on the

upper ground floor fully fitted with glazed frontages and vaulted ceiling, high quality WC's, kitchen area, storage cupboards, Air Con, perimeter trunking, lighting and carpets already fitted. Ready for immediate possession, with 15 allocated parking spaces. The approximate floor area is 6,500 sq ft