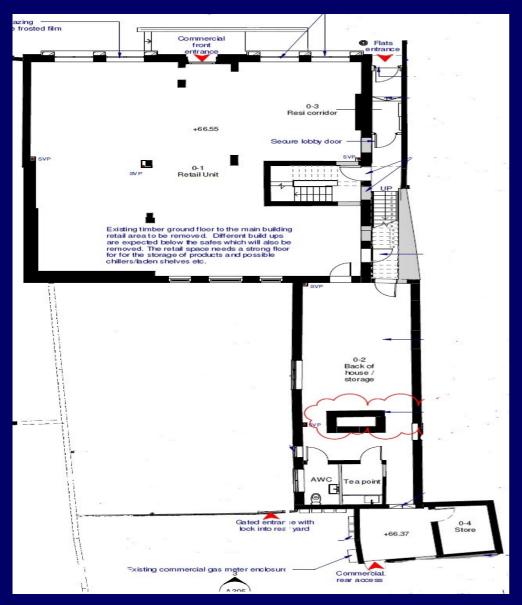

Legal Costs: Each party to bear their own legal costs

Accommodation: The property will provide a clear ground floor L shaped area of 2,540 sq ft, with rear access and garden area. Rear loading/servicing yard and parking available.

The existing frontage is to be retained

All areas are approximate.

Gross Frontage 13.25 m (43' 6")