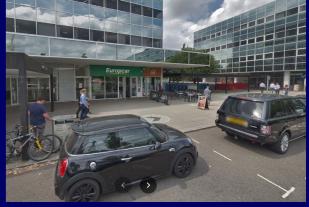

## **8A ELDER GATE, MILTON KEYNES CENTRAL TRAIN STATION | MK9 1BB**

### Location:

A clean retail unit situated directly outside Milton Keynes Central Railway Station at Elder Gate. Would suit a variety of uses. Situated in the parade of shops adjacent to Milton Keynes Train Station. Local businesses include Santander's new Head Quarters, Network Rail offices, retail shops Pret a Manger, Subway, Costa, Starbucks, Greggs' and M&S food.

## **Description:**

A main retail area with a reception desk and disabled toilet facilities. There is a back office which in turn leads to corridors to a rear exit. Converted roof space in the rear office provides useful extra storage. Suspended ceiling in excellent condition. Rear access is available.