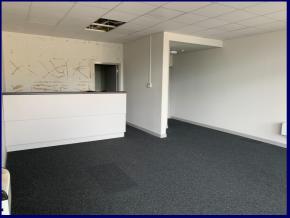

## **Description:**

A main retail area with a reception desk and disabled toilet facilities. There is a back office which in turn leads to corridors to a rear exit. Converted roof space in the rear office provides useful extra storage. Suspended ceiling in excellent condition. Rear access is available.

## Accommodation:

The unit comprises a ground floor area totalling approx 616 sq.ft. Outside Seating can be used to maximise potential. Footfall for this unit is excellent.

Terms: Unit 8A is available on a new sub -lease