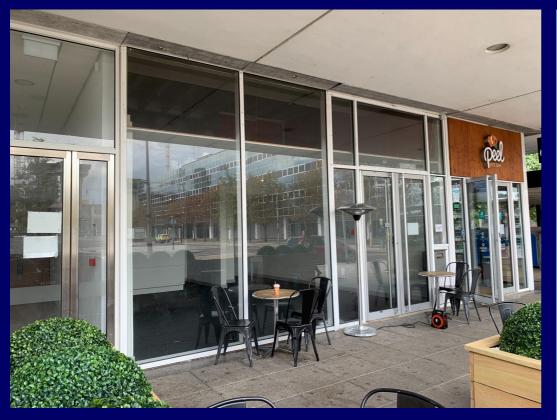

### Location:

A clean retail unit situated directly outside Milton Keynes Central Railway Station at Elder Gate. Would suit a variety of uses. Situated in the parade of shops adjacent to Milton Keynes Train Station. Local businesses include Santander's new Head Quarters, Network Rail offices, retail shops Pret a Manger, Subway, Costa, Starbucks, Greggs' and M&S food.

## **Description:**

A main retail area with a reception desk and disabled toilet facilities. There is a back office which in turn leads to corridors to a rear exit. Converted roof space in the rear office provides useful extra storage. Suspended ceiling in excellent condition. Rear access is available.

## Accommodation:

The unit comprises a ground floor area totalling approx 616 sq.ft. Outside Seating can be used to maximise potential. Footfall for this unit is excellent.

Terms: Unit 8A is available on a new sub -lease