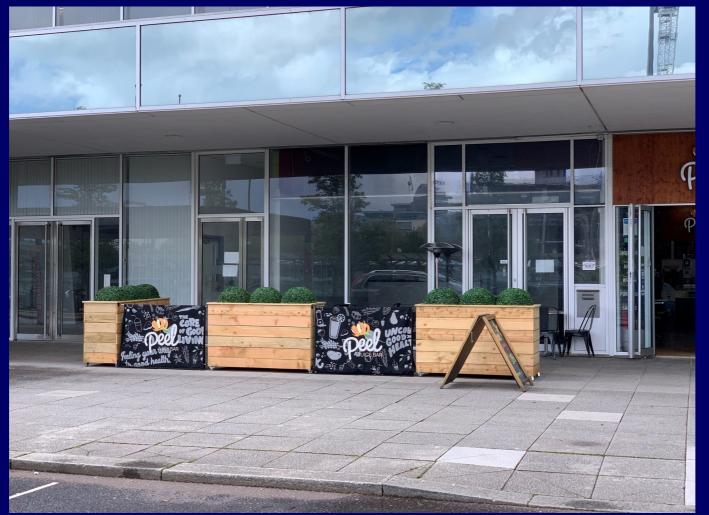

### Location:

A clean retail unit situated directly outside Milton Keynes Central Railway Station at Elder Gate. Would suit a variety of uses. Situated in the parade of shops adjacent to Milton Keynes Train Station. Local businesses include Santander's new Head Quarters, Network Rail offices, retail shops Pret a Manger, Subway, Costa, Starbucks, Greggs' and M&S food.

## **Description:**

A main retail area with a reception desk and disabled toilet facilities. There is a back office which in turn leads to corridors to a rear exit. Converted roof space in the rear office provides useful extra storage. Suspended ceiling in excellent condition. Rear access is available.

## Accommodation:

The unit comprises a ground floor area totalling approx 616 sq.ft. Outside Seating can be used to maximise potential. Footfall for this unit is excellent.

Terms: Unit 8A is available on a new sub -lease