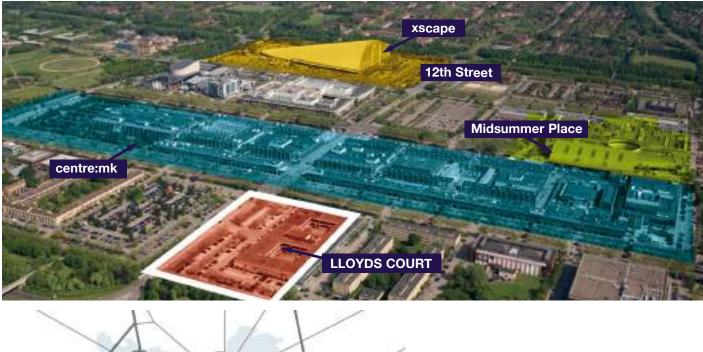

### Description

Lloyds Court is located at the heart of Milton Keynes' central shopping district, directly across the road from thecentre:mk, and offers a rare opportunity to secure quality modern retail space in the city centre.

# Situation

A 2.55 acres site at the busy junction of Silbury Boulevard and Secklow Gate within the city centre's 'Shopping Area'.

Ideal location directly adjacent to thecentre:mk which is anchored by John Lewis, Primark, Next and Marks & Spencer.