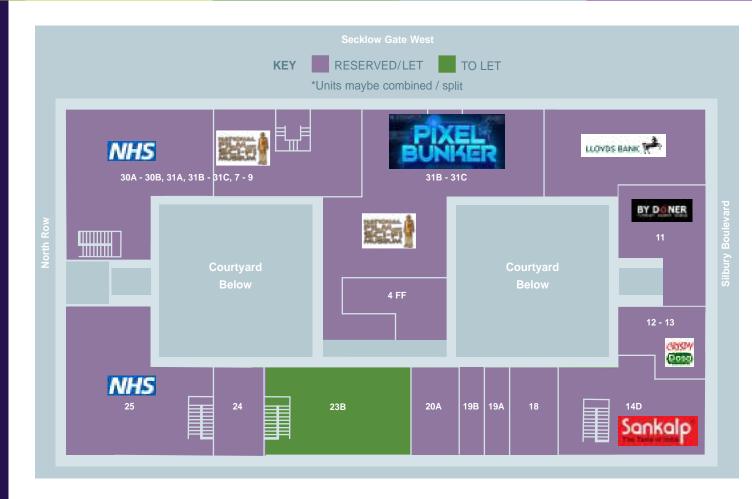

## Ground Floor Plan

| UNITS<br>A1, A2 | 3<br>2, A3, A4 USE   | GF sq ft<br>GIA | FF sq ft<br>GIA |
|-----------------|----------------------|-----------------|-----------------|
| 1A              | TDC                  | 1,430           | -               |
| 1B              | FAT TWINS            | 1,440           | -               |
| 2               | INDIGO SUN           | 1,800           | -               |
| 3A              | TO LET               | 1,450           | -               |
| 3B              | TO LET               | 2,860           | -               |
| 4               | TO LET               | 9,000           | 2,000           |
| 5               | CORAL                | 1,770           | -               |
| 7-9             | LLOYDS BANK          | 4,000           | 5,100           |
| 10              | NOODLEX              | 710             | -               |
| 11              | BY DONER             | 1,450           | 3,550           |
| 12/13           | CRISPY DOSA          | 1,440           | 2,190           |
| 14A/B           | WEX PHOTOGRAPHIC     | 2,910           | -               |
| 14C             | CAKE INN             | 1,110           | -               |
| 14D             | SANKALP              | 310             | 5,090           |
| 18              | PEPE'S PIRI PIRI     | 1,450           | 1,710           |
| 19A             | CAPRINOS             | 710             | 850             |
| 19B             | CAPRINOS             | 710             | 850             |
| 20A             | WONDERFUL NAILS      | 990             | 1,700           |
| 20B             | CITY HAIRCUTS        | 440             | -               |
| 21A             | HUIKANG HEALTHCARE   | 710             | -               |
| 21B             | SQUIRES              | 710             | -               |
| 22              | AHEEDS SUPERSTORE    | 1,450           | -               |
| 23A             | AHEEDS SUPERSTORE    | 1,075           | -               |
| 23B             | TO LET               | 290             | 5,115           |
| 24              | JASMINE              | 1,280           | 1,700           |
| 25              | NHS EYE CLINIC       | 310             | 16,500          |
| 26              | RASHAN PANI          | 1,090           | -               |
| 27A             | NUYAN CLOTHING       | 710             | -               |
| 27B             | MK HAIR & BEAUTY     | 710             | -               |
| 28              | MEZBAAN              | 1,310           | -               |
| 29              | MK PEWEX             | 1,420           | -               |
| 30*             | NHS EYE CLINIC       | -               | 16,500          |
| 31A             | FILM & SCI FI MUSEUM | 400             | 6,000           |
| 31B*            | FILM & SCI FI MUSEUM | 390             | 7,810           |
| 31C*            | FILM & SCI FI MUSEUM | -               | 3,500           |
| 32              | SARVA LAKSMI         | 1,100           | -               |
| Kiosk A         | TO LET               | 250             | -               |

KEY RESERVED/LET TO LET