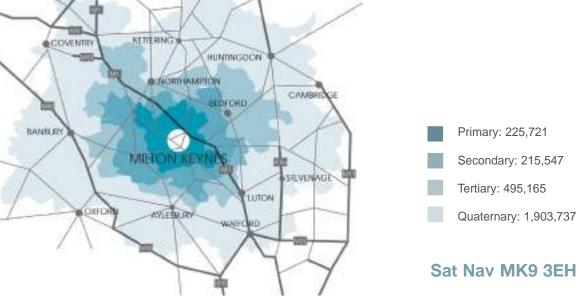

#### Location

- The UK's fastest growing city
- 2.8m catchment
- One of the UK's top 5 wealthiest districts
- 65% of city centre shoppers ABC1
- Over 40,000 daily commuters and 130,000 local workers
- 30 million visitors per year
- 1.75m sq ft retail space including a top 10 regional shopping centre at thecentre:mk
- Nearby traders include: Marks & Spencer, John Lewis, Primark, Next
- Over a thousand spaces close to Lloyds Court and much of this just 50p an hour