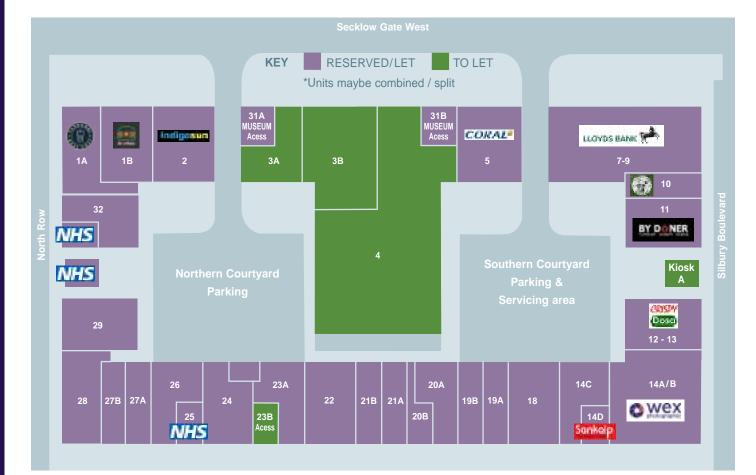

# CENTRAL MILTON KEYNES MK9 3EH LLOYDS COURT

20,000 SQ FT NEW UNITS TO LET PRIME RETAIL / LEISURE SPACE

 Unit 3A
 GF 1,450 sq ft

 Unit 3B
 GF 2,800 sq ft

 Unit 4
 GF 8,800 sq ft / FF 2,000 sq

 Unit 23B
 FF 5,500 sq ft

## Ground Floor Plan

| UNITS<br>A1, A2 | 3<br>2, A3, A4 USE   | GF sq ft<br>GIA | FF sq ft<br>GIA |
|-----------------|----------------------|-----------------|-----------------|
| 1A              | TDC                  | 1,430           | -               |
| 1B              | FAT TWINS            | 1,440           | -               |
| 2               | INDIGO SUN           | 1,800           | -               |
| 3A              | TO LET               | 1,450           | -               |
| 3B              | TO LET               | 2,860           | -               |
| 4               | TO LET               | 9,000           | 2,000           |
| 5               | CORAL                | 1,770           | -               |
| 7-9             | LLOYDS BANK          | 4,000           | 5,100           |
| 10              | NOODLEX              | 710             | -               |
| 11              | BY DONER             | 1,450           | 3,550           |
| 12/13           | CRISPY DOSA          | 1,440           | 2,190           |
| 14A/B           | WEX PHOTOGRAPHIC     | 2,910           | -               |
| 14C             | CAKE INN             | 1,110           | -               |
| 14D             | SANKALP              | 310             | 5,090           |
| 18              | PEPE'S PIRI PIRI     | 1,450           | 1,710           |
| 19A             | CAPRINOS             | 710             | 850             |
| 19B             | CAPRINOS             | 710             | 850             |
| 20A             | WONDERFUL NAILS      | 990             | 1,700           |
| 20B             | CITY HAIRCUTS        | 440             | -               |
| 21A             | HUIKANG HEALTHCARE   | 710             | -               |
| 21B             | SQUIRES              | 710             | -               |
| 22              | AHEEDS SUPERSTORE    | 1,450           | -               |
| 23A             | AHEEDS SUPERSTORE    | 1,075           | -               |
| 23B             | TO LET               | 290             | 5,115           |
| 24              | JASMINE              | 1,280           | 1,700           |
| 25              | NHS EYE CLINIC       | 310             | 16,500          |
| 26              | RASHAN PANI          | 1,090           | -               |
| 27A             | NUYAN CLOTHING       | 710             | -               |
| 27B             | MK HAIR & BEAUTY     | 710             | -               |
| 28              | MEZBAAN              | 1,310           | -               |
| 29              | MK PEWEX             | 1,420           | -               |
| 30*             | NHS EYE CLINIC       | -               | 16,500          |
| 31A             | FILM & SCI FI MUSEUM | 400             | 6,000           |
| 31B*            | FILM & SCI FI MUSEUM | 390             | 7,810           |
| 31C*            | FILM & SCI FI MUSEUM | -               | 3,500           |
| 32              | SARVA LAKSMI         | 1,100           | -               |
| Kiosk A         | TO LET               | 250             | -               |

KEY RESERVED/LET TO LET

#### First Floor Plan

| UNITS<br>A1, A2, A3, A4 USE | GF sq ft<br>GIA | FF sq ft<br>GIA |
|-----------------------------|-----------------|-----------------|
| 1A TDC                      | 1,430           | -               |
| 1B FAT TWINS                | 1,440           | -               |
| 2 INDIGO SUN                | 1,800           | -               |
| 3A TO LET                   | 1,450           | -               |
| 3B TO LET                   | 2,860           | -               |
| 4 TO LET                    | 9,000           | 2,000           |
| 5 CORAL                     | 1,770           | -               |
| 7-9 LLOYDS BANK             | 4,000           | 5,100           |
| 10 NOODLEX                  | 710             | -               |
| 11 BY DONER                 | 1,450           | 3,550           |
| 12/13 CRISPY DOSA           | 1,440           | 2,190           |
| 14A/B WEX PHOTOGRAPHIC      | 2,910           | -               |
| 14C CAKE INN                | 1,110           | -               |
| 14D SANKALP                 | 310             | 5,090           |
| 18 PEPE'S PIRI PIRI         | 1,450           | 1,710           |
| 19A CAPRINOS                | 710             | 850             |
| 19B CAPRINOS                | 710             | 850             |
| 20A WONDERFUL NAILS         | 990             | 1,700           |
| 20B CITY HAIRCUTS           | 440             | -               |
| 21A HUIKANG HEALTHCARE      | 710             | -               |
| 21B SQUIRES                 | 710             | -               |
| 22 AHEEDS SUPERSTORE        | 1,450           | -               |
| 23A AHEEDS SUPERSTORE       | 1,075           | -               |
| 23B TO LET                  | 290             | 5,115           |
| 24 JASMINE                  | 1,280           | 1,700           |
| 25 NHS EYE CLINIC           | 310             | 16,500          |
| 26 RASHAN PANI              | 1,090           | -               |
| 27A NUYAN CLOTHING          | 710             | -               |
| 27B MK HAIR & BEAUTY        | 710             | -               |
| 28 MEZBAAN                  | 1,310           | -               |
| 29 MK PEWEX                 | 1,420           | -               |
| 30* NHS EYE CLINIC          | -               | 16,500          |
| 31A FILM & SCI FI MUSEUM    | 400             | 6,000           |
| 31B* FILM & SCI FI MUSEUM   | 390             | 7,810           |
| 31C* FILM & SCI FI MUSEUM   | -               | 3,500           |
| 32 SARVA LAKSMI             | 1,100           | -               |
| Kiosk A TO LET              | 250             | -               |