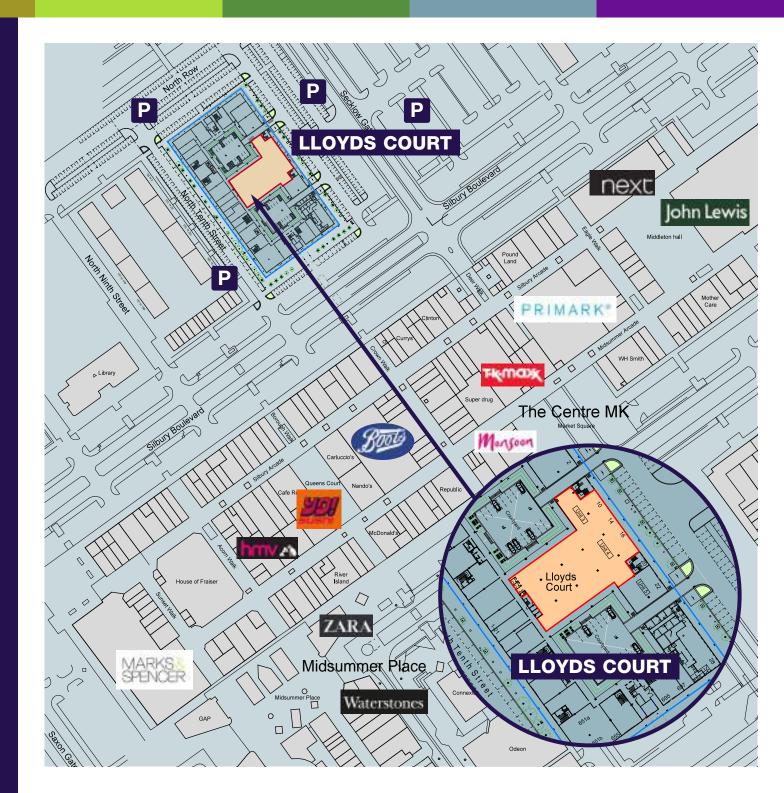

# CENTRAL MILTON KEYNES MK9 3EH LLOYDS COURT

20,000 SQ FT NEW UNITS TO LET PRIME RETAIL / LEISURE SPACE

 Unit 3A
 GF 1,450 sq ft

 Unit 3B
 GF 2,800 sq ft

 Unit 4
 GF 8,800 sq ft / FF 2,000 sq

 Unit 23B
 FF 5,500 sq ft

# Situation

A 2.55 acres site at the busy junction of Silbury Boulevard and Secklow Gate within the city centre's 'Shopping Area'.

Ideal location directly adjacent to thecentre:mk which is anchored by John Lewis, Primark, Next and Marks & Spencer.